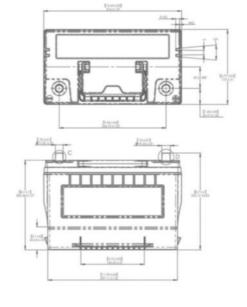

### Technical Drawing

#### Technical data

| Terminal configuration             | SAE                        |
|------------------------------------|----------------------------|
| Terminal illustration              | - +                        |
| Pulse cranking amps                | 1500 A                     |
| CCA rating at -18°C (0°F)          | 840 A                      |
| CA/MCA rating at 0°C (32°F)        | 1000 A                     |
| Reserve capacity                   | 160 min                    |
| Capacity - 20 hour rate (1.75 vpc) | 76 Ah                      |
| Internal resistance                | 3 m <b>Ω</b> @ 25°C (77°F) |
| Short circuit current              | 3100 A                     |
| Warranty                           | 4 years full               |
| Quantity per layer                 | 20                         |
| Quantity per pallet                | 40                         |