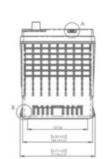

### Technical Drawing

#### Technical data

| Terminal configuration             | SAE                        |
|------------------------------------|----------------------------|
| Terminal illustration              | - +                        |
| Pulse cranking amps                | 1500 A                     |
| CCA rating at -18°C (0°F)          | 840 A                      |
| CA/MCA rating at 0°C (32°F)        | 1000 A                     |
| Reserve capacity                   | 160 min                    |
| Capacity - 20 hour rate (1.75 vpc) | 76 Ah                      |
| Internal resistance                | 3 m <b>Ω</b> @ 25°C (77°F) |
| Short circuit current              | 3100 A                     |
| Warranty                           | 4 years full               |
| Quantity per layer                 | 20                         |
| Quantity per pallet                | 40                         |