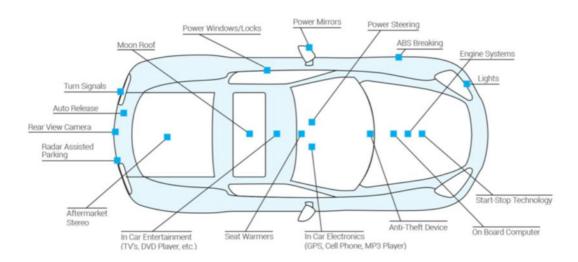

NorthStar automotive batteries excel at providing both high reserve capacity and cranking amps, perfect for performance and start-stop technology applications.

- Pure lead AGM technology delivers exceptional CCA ratings and reserve capacity cycling ability
- Quick starting every time
- Cycles over 900 times at 50% depth of discharge
- Faster recharge than conventional batteries
- Proudly made in the USA at our state-of-the-art battery plant
- OEM fit is ensured built to exact BCI standards
- Housed in advanced plastics for durability performance and heat resistance
- Advanced AGM construction means no water levels to check or terminals to clean
- Approved as non-hazardous cargo for ground sea and air transport DOT 49CFR173.159(d), (i) and (ii)