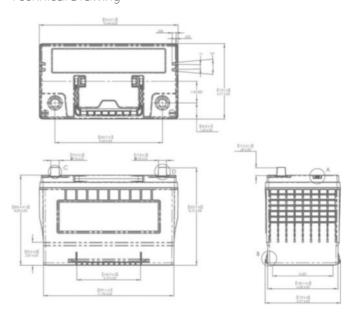

### Technical Drawing

#### Technical data

| Terminal configuration             | SAE                          |
|------------------------------------|------------------------------|
| Terminal illustration              | + -                          |
| Pulse cranking amps                | 1750 A                       |
| CCA rating at -18°C (0°F)          | 930 A                        |
| CA/MCA rating at 0°C (32°F)        | 1080 A                       |
| Reserve capacity                   | 195 min                      |
| Capacity - 20 hour rate (1.75 vpc) | 92 Ah                        |
| Internal resistance                | 2.6 m <b>Ω</b> @ 25°C (77°F) |
| Short circuit current              | 5000 A                       |
| Warranty                           | 4 years full                 |
| Quantity per layer                 | 15                           |
| Quantity per pallet                | 30                           |