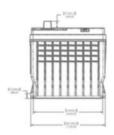

### Technical Drawing

#### Technical data

| Terminal configuration             | SAE                          |
|------------------------------------|------------------------------|
| Terminal illustration              | <u>+</u> -                   |
| Pulse cranking amps                | 1750 A                       |
| CCA rating at -18°C (0°F)          | 930 A                        |
| CA/MCA rating at 0°C (32°F)        | 1070 A                       |
| Reserve capacity                   | 135 min                      |
| Capacity - 20 hour rate (1.75 vpc) | 69 Ah                        |
| Internal resistance                | 3.3 m <b>Ω</b> @ 25°C (77°F) |
| Short circuit current              | 5000 A                       |
| Warranty                           | 4 years full                 |
| Quantity per layer                 | 20                           |
| Quantity per pallet                | 40                           |