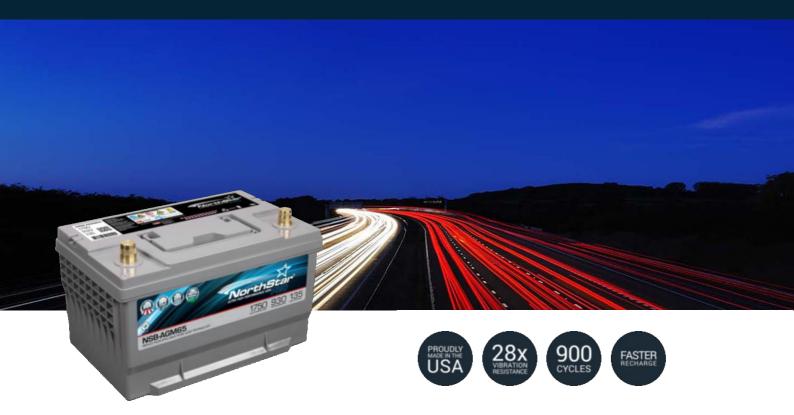

NorthStar automotive batteries excel at providing both high reserve capacity and cranking amps, perfect for performance and start-stop technology applications.

- Pure lead AGM technology delivers exceptional CCA ratings and reserve capacity cycling ability
- Quick starting every time
- Cycles over 900 times at 50% depth of discharge
- Faster recharge than conventional batteries
- Proudly made in the USA at our state-of-the-art battery plant
- OEM fit is ensured built to exact BCI standards
- Housed in advanced plastics for durability performance and heat resistance
- Advanced AGM construction means no water levels to check or terminals to clean
- Approved as non-hazardous cargo for ground sea and air transport DOT 49CFR173.159(d), (i) and (ii)