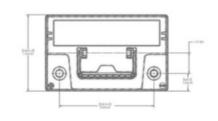

ity - 20 hour rate (1.75 vpc) | 69 Ah                        |
| Internal resistance                | 3.3 m <b>Ω</b> @ 25°C (77°F) |
| Short circuit current              | 5000 A                       |
| Warranty                           | 4 years full                 |
| Quantity per layer                 | 20                           |
| Quantity per pallet                | 40                           |

All NorthStar batteries are compliant with Battery Council International standards, UL approved and UN2800 certified. NorthStar is registered to ISO 9001 and ISO 14001.

#### Distributed by:

NorthStar Battery Company LLC 4000 Continental Way Springfield, MO, 65803, United States of America info@northstarbattery.com Tef: +1 417 575 82:00 Fax: +1 417 575 82:50

### Technical Drawing