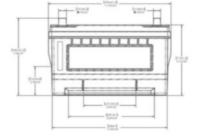

y - 20 hour rate (1.75 vpc) | 69 Ah                        |
| Internal resistance                | 3.3 m <b>Ω</b> @ 25°C (77°F) |
| Short circuit current              | 5000 A                       |
| Warranty                           | 4 years full                 |
| Quantity per layer                 | 20                           |
| Quantity per pallet                | 40                           |

All NorthStar batteries are compliant with Battery Council International standards, UL approved and UN2800 certified. NorthStar is registered to ISO 9001 and ISO 14001.

#### Distributed by:

NorthStar Battery Company LLC 4000 Continental Way Springfield, MO, 65803, United States of America info@northstarbattery.com Tef: +1 417 575 82:00 Fax: +1 417 575 82:50

### Technical Drawing